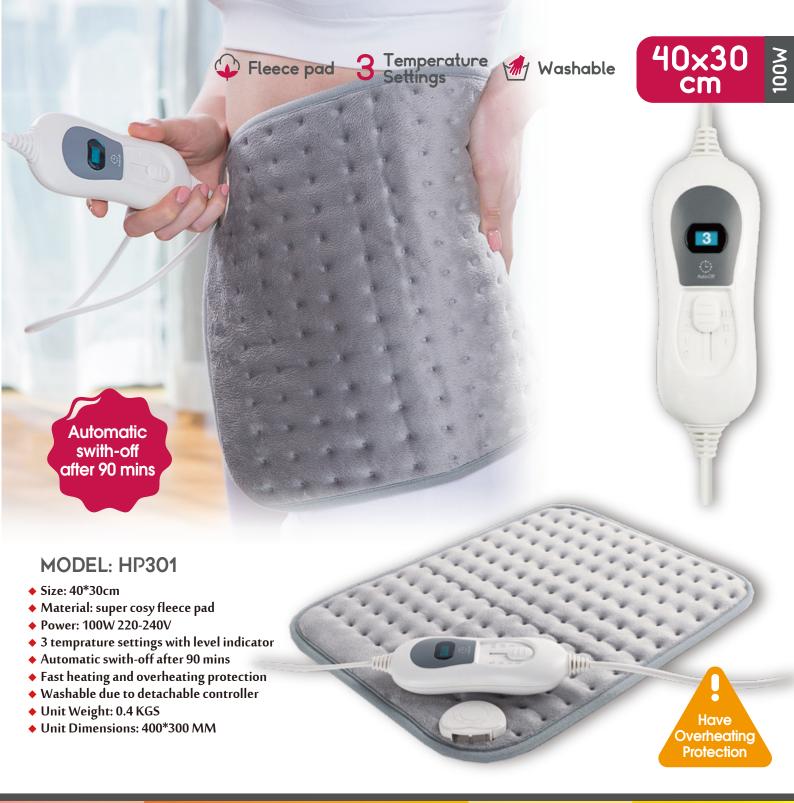

### MODEL: HP302

- Size: 63\*42cm
- Material: super cosy fleece pad
- Power: 100W 220-240V
- 3 temprature settings with level indicator
- Automatic swith-off after 90 mins
- Fast heating and overheating protection
- Washable due to detachable controller
- Unit Weight: 0.56 KGS
- Unit Dimensions: 630\*420 MM

### MODEL: HP322

- Material: super cosy fleece surface
- Size: 40\*30cm
- Voltage: 220-240V
- Power: 100W
- 3 temprature settings with led indicator: Hi-Med-Low
- Automatic swith-off after 90mins
- ♦ Washable
- Fast heating and overheating protection
- Unit Weight: 0.7 KGS
- Unit Dimensions: 400\*300 MM