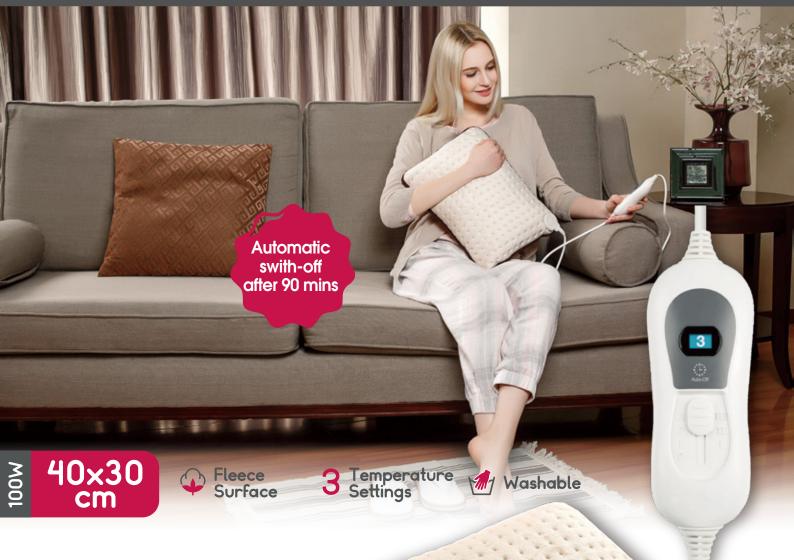

**Collection Heating Pillow** 

### MODEL: HP322

- Material: super cosy fleece surface
- Size: 40\*30cm
- Voltage: 220-240V
- Power: 100W
- 3 temprature settings with led indicator: Hi-Med-Low
- Automatic swith-off after 90mins
- ♦ Washable
- Fast heating and overheating protection
- Unit Weight: 0.7 KGS
- Unit Dimensions: 400\*300 MM