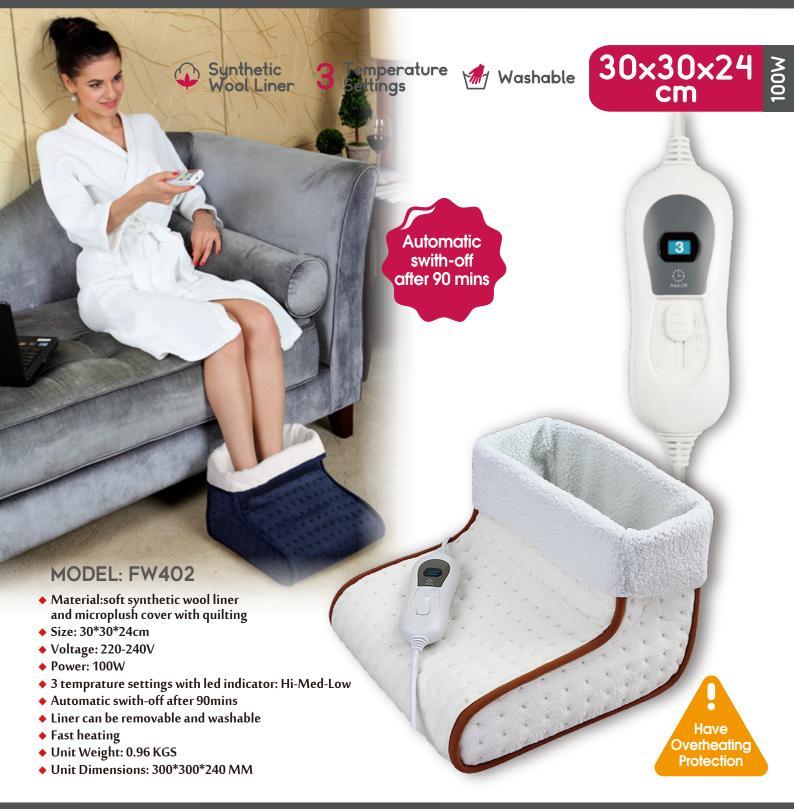

- 3 temprature settings with level indicator
- Automatic swith-off after 90 mins
- Fast heating and overheating protection
- Washable due to detachable controller
- Unit Weight: 0.56 KGS
- Unit Dimensions: 630\*420 MM









**Collection Heating Pillow** 



### MODEL: HP322

- Material: super cosy fleece surface
- Size: 40\*30cm
- Voltage: 220-240V
- Power: 100W
- 3 temprature settings with led indicator: Hi-Med-Low
- Automatic swith-off after 90mins
- ♦ Washable
- Fast heating and overheating protection
- Unit Weight: 0.7 KGS
- Unit Dimensions: 400\*300 MM



Add: Room 1401, Building 6 of Haiyin Xingyue, No. 383 Panyu Avenue, Panyu Dis., Guangzhou 511442, China. Tel: +86-20-39948682 Fax: +86-20-39948682



Have

Overheating

Protection

# FOOT WARMER

#### **Collection Foot Warmer**







# NECK HEATING PAD

#### **Collection Neck Heating Pad**







## ELECTRIC UNDERBLANKET

uester

Temperature Settings

#### **Collection Electric Underblanket**

1 Washable

150×80 cm

60W

Automatic swith-off after 3 hours

### MODEL: UB103B

- Size: 150\*80CM
- Material:
- 100%polyester with stamp welding manufaturing
- Power: 60W 220-240V
- 3 temprature settings with led indicator: Hi-Med-Low
- Automatic swith-off after 3 hours
- Easy attached to the mattress by elastic cords
- Overheating protection
- Unit Weight: 1 KGS
- Unit Dimensions: 1500\*800 MM



Add: Room 1401, Building 6 of Haiyin Xingyue, No. 383 Panyu Avenue, Panyu Dis., Guangzhou 511442, China. Tel: +86-20-39948682 Fax: +86-20-39948682



Have

Overheating

Protection

## ELECTRIC OVERBLANKET

Double Side 3 Temperat