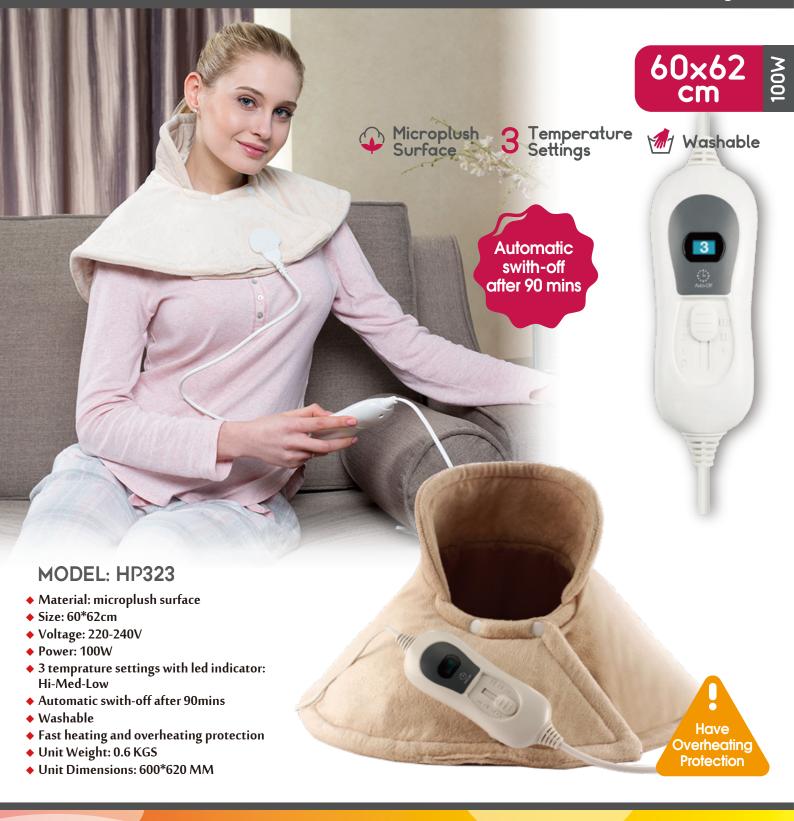

# FOOT WARMER

#### **Collection Foot Warmer**

# NECK HEATING PAD

#### **Collection Neck Heating Pad**