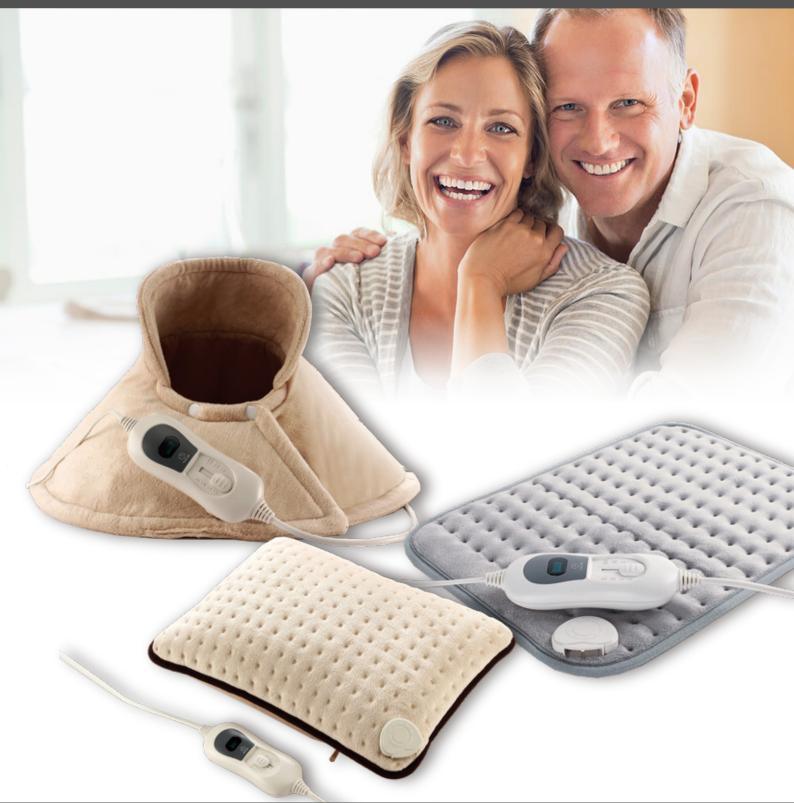

# BACK HEATING PAD

Temperature Settings

Washable

**Collection Back Heating Pad** 

Fleece pad

**Collection Heating Pillow** 

# NECK HEATING PAD

#### **Collection Neck Heating Pad**